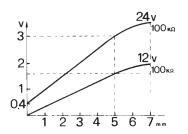

## Response curve

| Other Information: |                                                                                                             |  |
|--------------------|-------------------------------------------------------------------------------------------------------------|--|
|                    | For other characteristics, longer cables, longer barrels, different connectors, please consult the factory. |  |
| То                 | o order, please specify: IMB1805T Normally stocked items Catalog items produced to order                    |  |

| Form                                  | M 18 x 1 x 80        |
|---------------------------------------|----------------------|
| Sensing distance in linear zone (mm)  | 5                    |
| Housing                               | Stainless Steel      |
| Connection type                       | PVC 2.0 meter cable  |
| Part number reference                 | IMB1805T             |
| Min./max. supply voltage              | 12 to 24 VDC         |
| Own consumption (Io)                  | 1 mA                 |
| Output voltage at 5mm                 | 3 V                  |
| Voltage limits in linear zone         | 0.4 to 3 V at 24 VDC |
| Load resistance                       | 10 to 100 k          |
| Constant ratio in linear zone At 24 V | 52 mV / 0.1mm        |
| At 12 V                               | 26 mV / 0.1mm        |
| Switching frequency                   | 10 kHz               |
| Operating temperature                 | 0 to 60°C            |